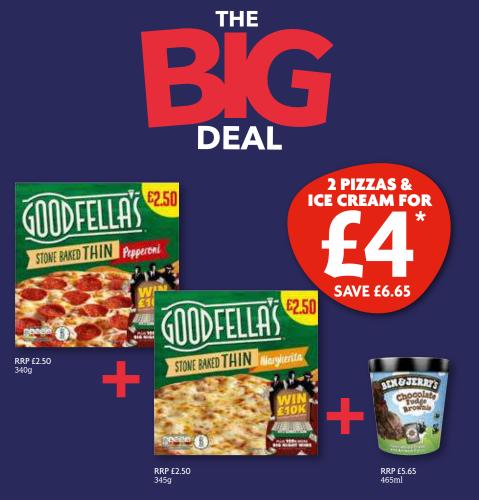

#### Stay local for essentials

for the facts about alcohol drinkaware.co.uk

\*Deal includes 2 pizzas with the choice of Goodfella's Thin Pepperoni or Goodfella's Thin Margherita and 1 tub of Ben and Jerry's Ice Cream.